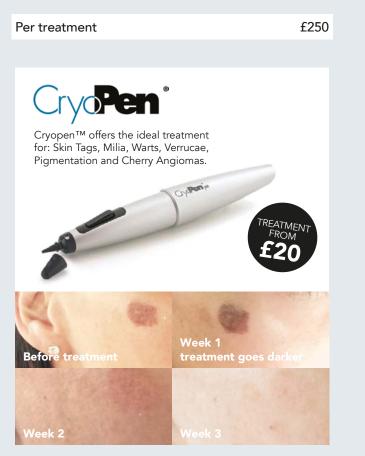

# PROFHILO

As a stabilised product Profhilo lasts in the skin around 28 days. During this time the stimulation of 4 different types of collagen and elastin takes place by slow release of HA.

The stimulation results in significant tissue improvement. Therefore we cannot say that Profhilo is a skin booster as it also has a significant tightening / lifting effect on the tissue.



# IN CLINIC BEAUTIF-EYE 3-step protocol

## STEP 1:

Your practitioner will start by applying the **BRIGHT PEEL®** by Laboratoires FILLMED that will target uneven skin and pigmentation disorders around the eye. It is adapted to sensitive skin.

## STEP 2:

During the 2nd step, your practitioner will inject into the upper dermis the revitalizing solution of NCTF<sup>®</sup> comprising hyaluronic acid and 59 active ingredients (vitamins, amino-acids, antioxidants...) with the very precise and safe NANOSOFT<sup>™</sup> needle that will reduce the risk of bruising and minimize pain during the injection.

Combining NCTF<sup>®</sup> & NANOSOFT<sup>™</sup> will not only target the sensitive area of your face with delicacy but also provide optimal results in less time.

## STEP 3:

The soothing