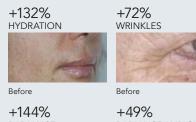

## WITH PROVEN RESULTS AFTER A COURSE OF TREATMENTS YOU CAN SEE

| +144% | RADIANCE AND GLOW           |
|-------|-----------------------------|
| +132% | HYDRATION                   |
| -33%  | DEDUCTION IN WRINKLE VOLUME |
| -59%  | REDUCTION IN PORE SIZE      |
| +52%  | INCREASE IN SKIN HEALTH     |