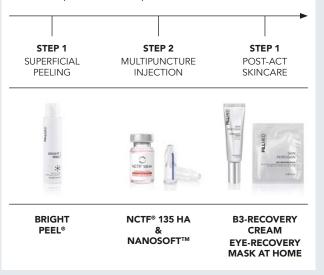

# IN CLINIC BEAUTIF-EYE 3-step protocol

## STEP 1:

Your practitioner will start by applying the **BRIGHT PEEL®** by Laboratoires FILLMED that will target uneven skin and pigmentation disorders around the eye. It is adapted to sensitive skin.

## STEP 2:

During the 2nd step, your practitioner will inject into the upper dermis the revitalizing solution of NCTF<sup>®</sup> comprising hyaluronic acid and 59 active ingredients (vitamins, amino-acids, antioxidants...) with the very precise and safe NANOSOFT<sup>™</sup> needle that will reduce the risk of bruising and minimize pain during the injection.

## STEP 3:

The soothing B3-RECOVERY CREAM and EYE-RECOVER MASK will smoothly complete this protocol at home. Apply the EYE-RECOVER MASK once the skin barrier is completely recovered.