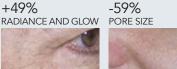

## WITH PROVEN RESULTS AFTER A COURSE OF TREATMENTS YOU CAN SEE

| +144% | RADIANCE AND GLOW           |
|-------|-----------------------------|
| +132% | HYDRATION                   |
| -33%  | DEDUCTION IN WRINKLE VOLUME |
| -59%  | REDUCTION IN PORE SIZE      |
| +52%  | INCREASE IN SKIN HEALTH     |