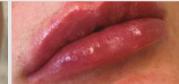

# Chin/jaw

Chin augmentation utilises dermal fillers to reshape the chin, allowing for more symmetrical facial features. A sharp ample chin can add definition, create shape, contour and balance the face.

| 1ml | from £220 |
|-----|-----------|
| 2ml | from £400 |
| 3ml | from £600 |