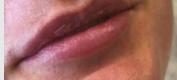

# Lips

Lip augmentation uses dermal fillers to give lips a more clearly defined vermillion border or cupid's bow by enhancing and adding volume to the lips. Lip augmentation with dermal fillers can be used to give you a youthful looking, plump lips; especially effective for women with naturally thin or thinning lips. We have 6 main signature styles; HD Lips, Flip Lip, The Golden Lip Treatment, Cannulip, BStung Pout and Doll Lip.

| 0.5ml                              | from £125 |
|------------------------------------|-----------|
| 1ml                                | from £220 |
| 1.5ml                              | from £300 |
| 2ml                                | from £400 |
| Lip filler removal (Hyaluronidase) | £200      |