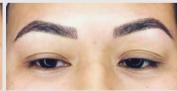

### **Brows**

Permanent make up and microblading are both forms of tattooing. Performed with ultra thin needles and blades that deposits pigment into the skin. They are designed to create crisp hair stokes that resemble natural hairs last 8-12 months.

£300 Brow (including one top up)

Up to 8 months £150 | 8-12 months £165 | 12-18 months £195

Before

After