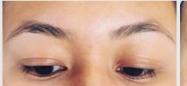

### **Brows**

Permanent make up and microblading are both forms of tattooing. Performed with ultra thin needles and blades that deposits pigment into the skin. They are designed to create crisp hair stokes that resemble natural hairs last 8-12 months.

£300 Brow (including one top up)

Up to 8 months £150 | 8-12 months £165 | 12-18 months £195

Before

After