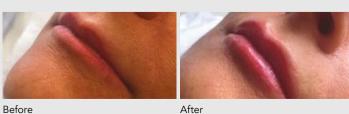

# Lips

Lip augmentation uses dermal fillers to give lips a more clearly defined vermillion border or cupid's bow by enhancing and adding volume to the lips. Lip augmentation with dermal fillers can be used to give you a youthful looking, plump lips; especially effective for women with naturally thin or thinning lips. We have 6 main signature styles; HD Lips, Flip Lip, The Golden Lip Treatment, Cannulip, BStung Pout and Doll Lip.