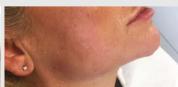

# Chin/jaw

Chin augmentation utilises dermal fillers to reshape the chin, allowing for more symmetrical facial features. A sharp ample chin can add definition, create shape, contour and balance the face.