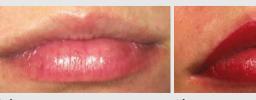

# Lips

Lip augmentation uses dermal fillers to give lips a more clearly defined vermillion border or cupid's bow by enhancing and adding volume to the lips. Lip augmentation with dermal fillers can be used to give you a youthful looking, plump lips; especially effective for women with naturally thin or thinning lips. We have 6 main signature styles; HD Lips, Flip Lip, The Golden Lip Treatment, Cannulip, BStung Pout and Doll Lip.

| 0.5ml                              | from £125 |
|------------------------------------|-----------|
| 1ml                                | from £220 |
| 1.5ml                              | from £300 |
| 2ml                                | from £400 |
| Lip filler removal (Hyaluronidase) | £200      |