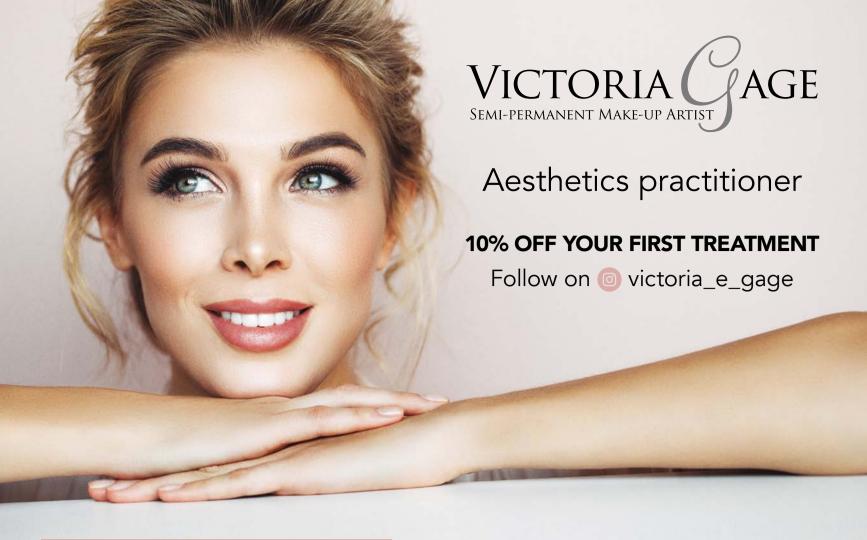

# Lips

Lip augmentation uses dermal fillers to give lips a more clearly defined vermillion border or cupid's bow by enhancing and adding volume to the lips. Lip augmentation with dermal fillers can be used to give you a youthful looking, plump lips; especially effective for women with naturally thin or thinning lips. We have 6 main signature styles; HD Lips, Flip Lip, The Golden Lip Treatment, Cannulip, BStung Pout and Doll Lip.

| 0.5ml                              | from £125 |
|------------------------------------|-----------|
| 1ml                                | from £220 |
| 1.5ml                              | from £300 |
| 2ml                                | from £400 |
| Lip filler removal (Hyaluronidase) | £200      |